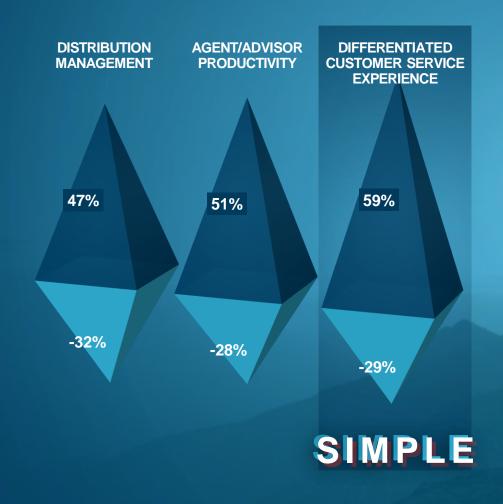

# SIMPLE

## **Basis of Successful Competition**

**Top 3 – Highest Impact** 

**Top 3 – Lowest Impact** 

#### **Transformation is in the Team Structure**