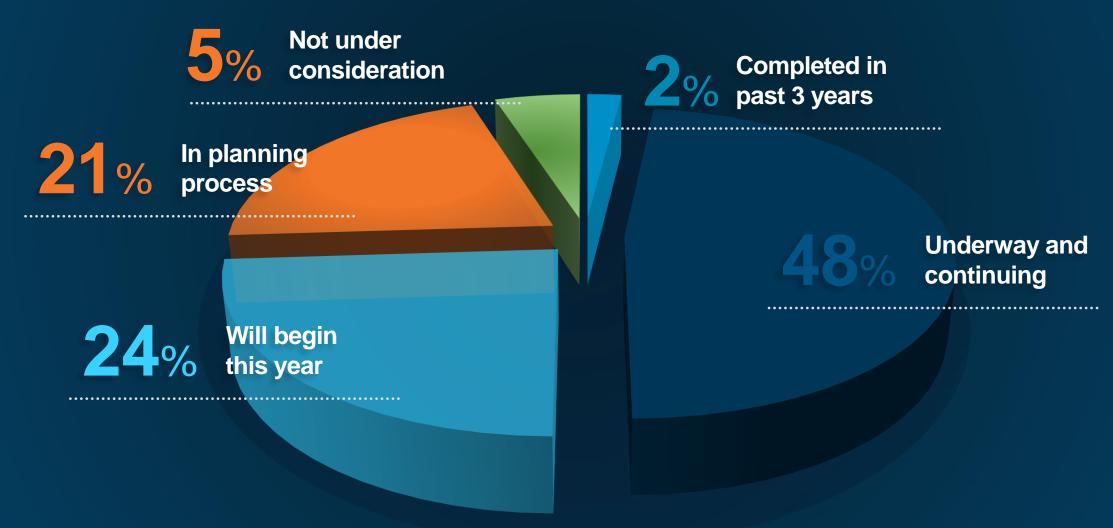

### **Adoption of Straight Through Processing**

17%

#### **Evolution to Straight Through Processing**

**Automate** 

**Enrich** 

Refer

Learn & Decision

Automated Quote to Bind Workflows, including Payments and Doc Gen

Supplement User Input with API Available Data

Rule Sets to Reduce Flow to Human Underwriters

Closed Loop Learning to Underwriting Decisions