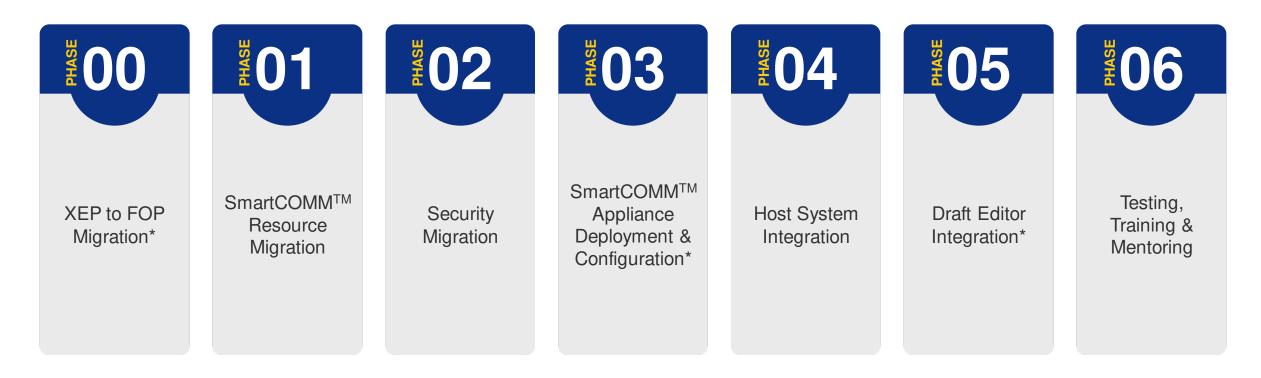

#### **Project Planning for NOW2SC**

The SC Professional Services team will work with you on an SOW for any tasks you'd like us to take on. Once agreed upon, a project plan utilizing the previous project phases is defined.