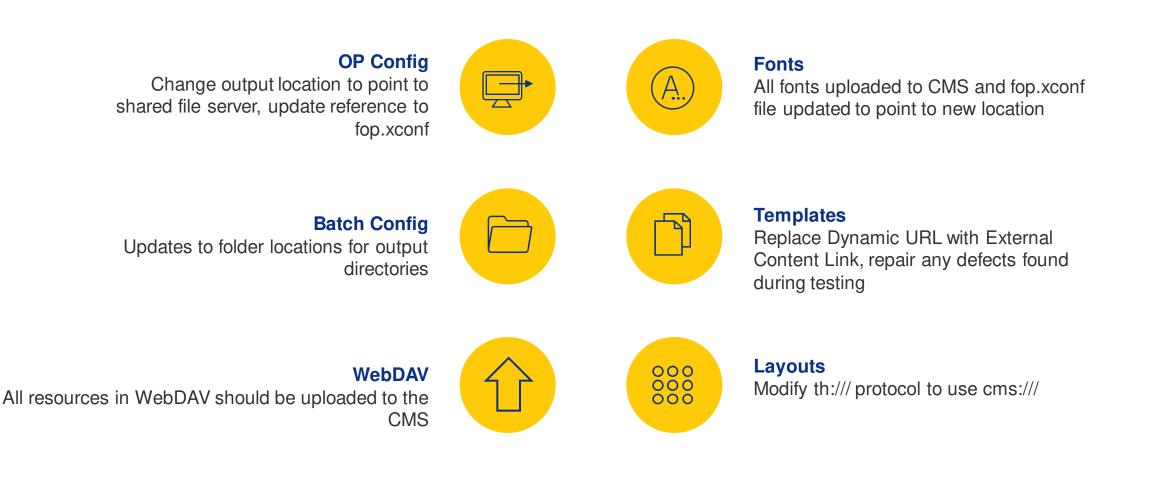

#### **Common Changes Made**

#### During your migration to SmartCOMM<sup>™</sup>, certain resources are commonly updated