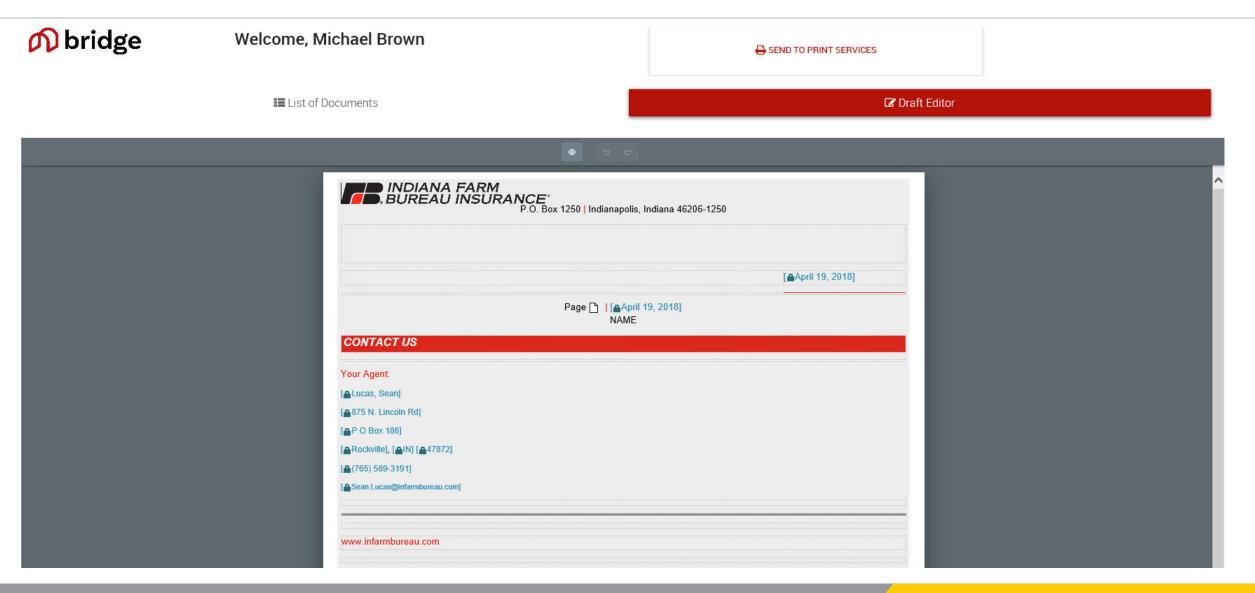

#### **Correspondence Portal (bridge)**

- View and select correspondence by LOB and user role
- Select pre-approved language to be included in a communication and send without additional approval
- Modify pre-approved language on communication templates resulting in new templates for business areas
- Collaborate on changes to customer communications
- Send communications utilizing the customer's preferred method of contact
- Capture communication usage statistics and customer interactions with the communication