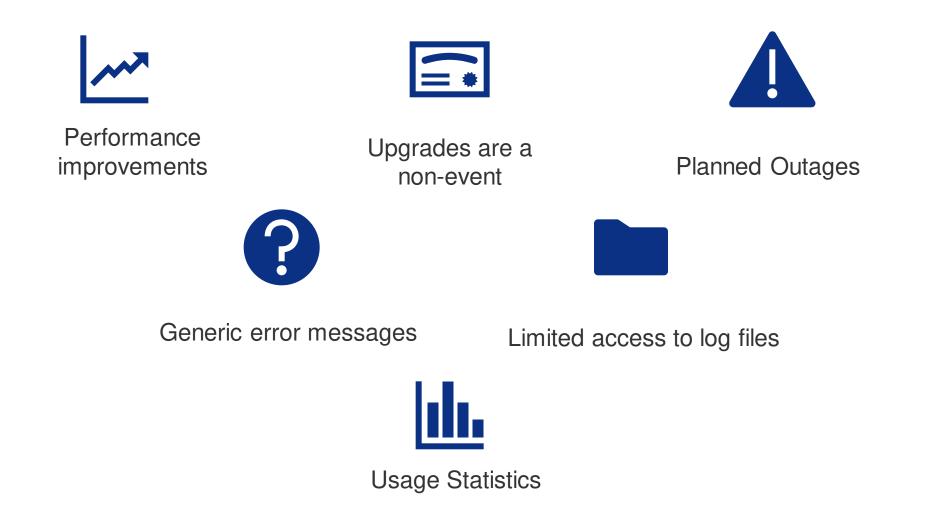

#### **Our Experience**

- Early 2015
   ✓ Spooling
- Things to review/change
  - ✓ File paths
  - ✓ Windows scripts to shell scripts
  - ✓ SOAP to Restful calls
- Opportunities
  - ✓ Centralized the Smart Communications team
  - ✓ Restructured the CMS