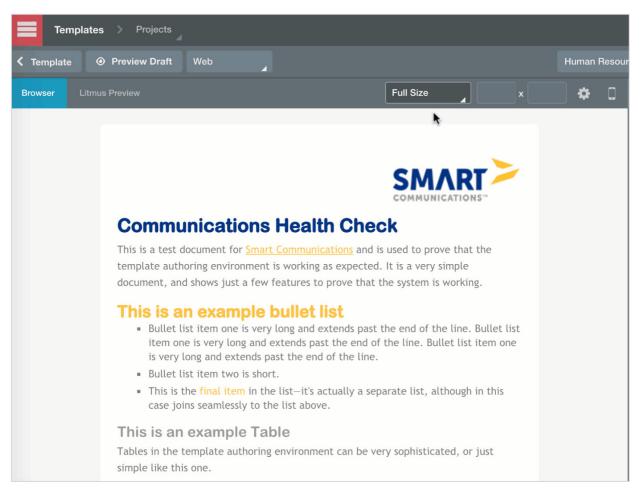

# RESPONSIVE HTML PREVIEW

 Template Preview now allows you to see your previews at different screen sizes to test the responsiveness of your content