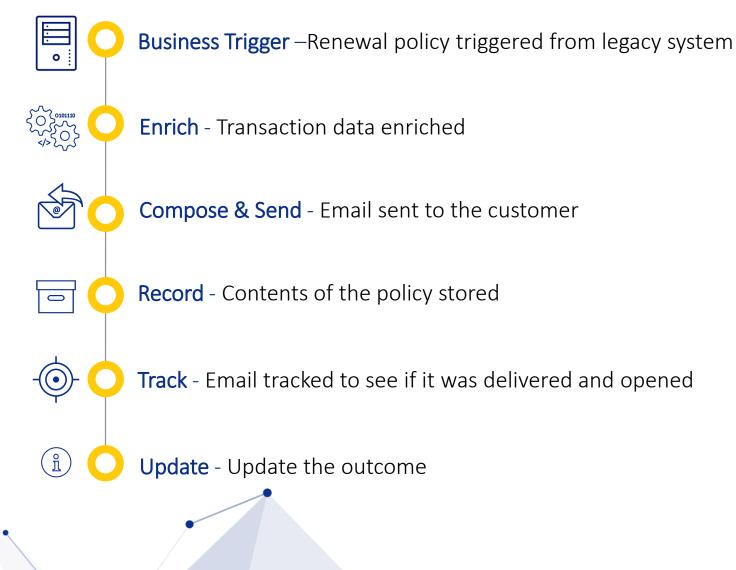

Unification of communications across lines of business
- Enables hyper-personalization and sophisticated cross-selling messaging
- Insight into content usage

- Insight into the channels that work best for the customer
- Updates from 3<sup>rd</sup> Party applications
- Risk & exposure enabled by knowing what you sent to your customers



# **CONVERSATION HISTORY OVER TIME**



#### Provides knowledge of

- What has been sent
- When it was sent
- How it was sent



#### **Enables tracking**

- Status
- Effectiveness
- Risk & Compliance



#### Ensures the next time you have a conversation

- It's contextual
- It's compliant
- It's hyper-personalized





# CONVERSATION CLOUD

CONFIDENTIAL

In Practice



Follow us on social.

Scale the Conversation.



#### **CONVERSATION CLOUD USE CASE**



# CONVERSATION CLOUD USE CASE



# **CONVERSATION CLOUD**





How would *your* customers rate your communications?



Are you delivering communications on their preferred channel?



Are they personalized & relevant?



Can they interact?



Are they in real-time?



CONFIDENTIAL

Do they enable a conversation?



Follow us on social.

Scale the Conversation.