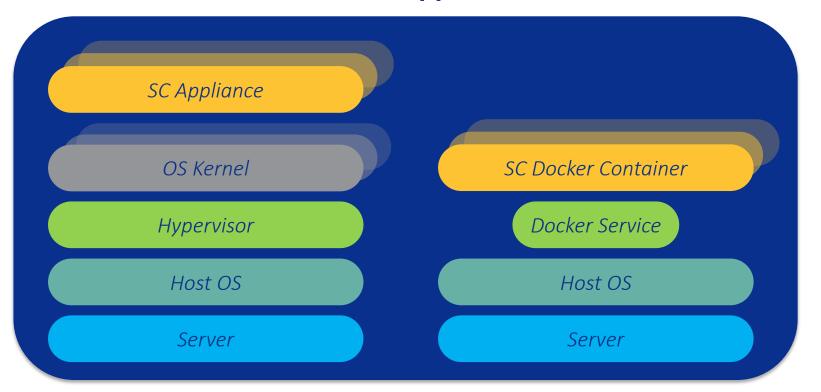

#### **DEPLOYMENT FLEXIBILITY**

#### **Docker Appliance**

API Wrapper for Virtual Software Appliance

Suitable for highly automated, high-scale environments

**Hypervisor Appliance** 

**Docker Appliance** 