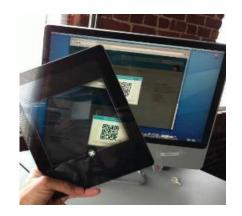

# **DEVICE PREVIEW**

1 Preview Template

2 Link to device via QR code

3 Preview on device