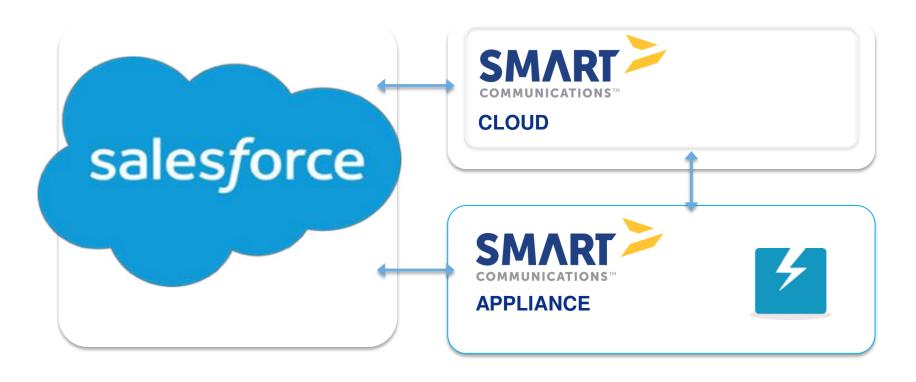

#### **Seamless Control.**

An altogether better way to engage customers and increase business productivity. SmartCORR for Salesforce allows you to work seamlessly within and leverage data from the Salesforce environment.

# SMARTCORRTM FOR SALESFORCE: FULL SUPPORT OF LIGHTNING MODE—THE LIGHTNING SASH

- SmartCORR for Salesforce now fully operates in Lightning UI mode
- Users no longer need to run Classic
   Mode to use any part of SmartCORR
   for Salesforce
- SmartCORR for Salesforce v7
   expected to receive the SFDC
   Lightning Sash accreditation once it
   is generally available