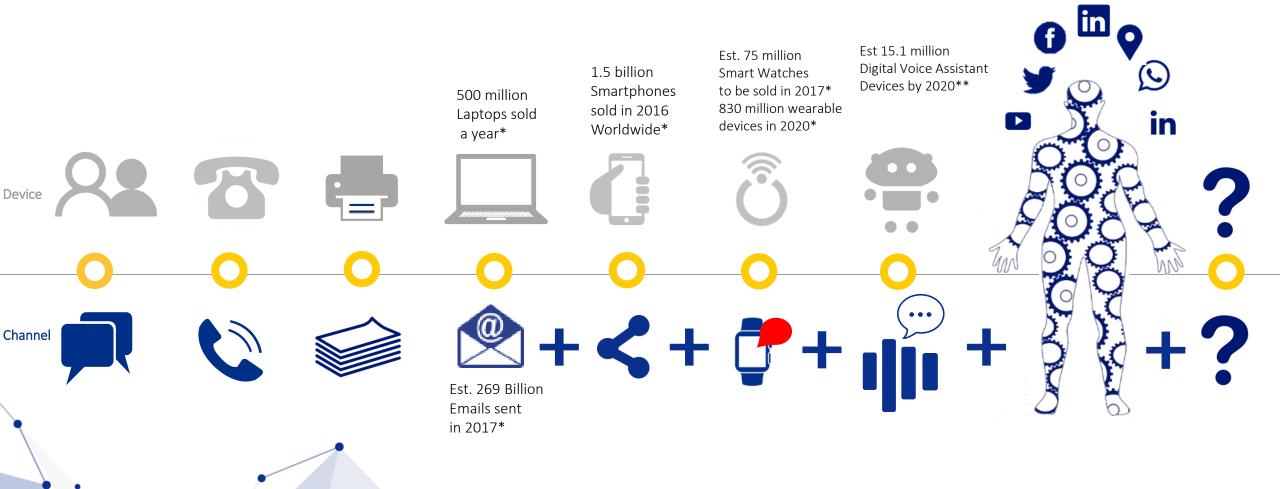

## DIGITALIZATION OF COMMUNICATIONS

CONFIDENTIAL

Sources: \*Statista \*\*2016 Strategy Analytics