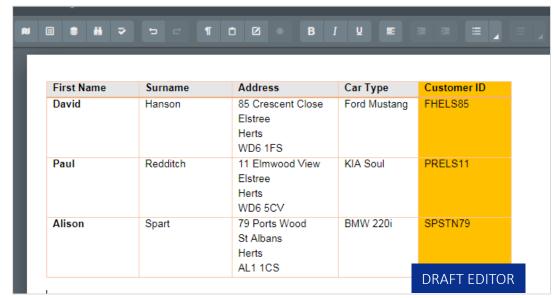

# IMPROVED COPY & PASTE FROM MS WORD AND EXCEL

Much improved 'Copy and Paste' from MS Word and MS Excel 2010/13/16 into Template Editor and Draft Editor

Retains as much formatting as possible, including:

- Borders & Shading
- Structure, including embedded tables and merged cells

| First Name | Surname  | Address                                          | Car Type     | Customer ID          |
|------------|----------|--------------------------------------------------|--------------|----------------------|
| David      | Hanson   | 85 Crescent Close<br>Elstree<br>Herts<br>WD6 1FS | Ford Mustang | FHELS85              |
| Paul       | Redditch | 11 Elmwood View<br>Elstree<br>Herts<br>WD6 5CV   | KIA Soul     | PRELS11              |
| Alison     | Spart    | 79 Ports Wood<br>St Albans<br>Herts<br>AL1 1CS   | BMW 220i     | SPSTN79  ROSOFT WORD |