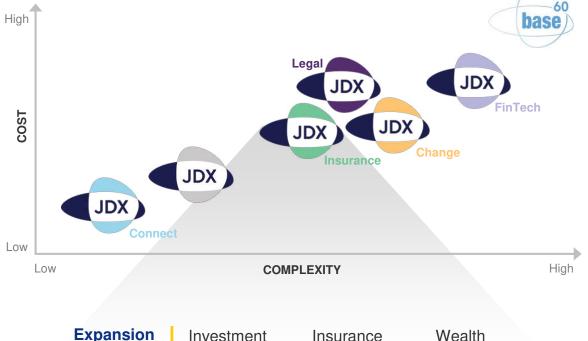

### **JDX Full Consultancy Offering**

Expansion into New Industry Sectors

Investment Banks FinTech Companies Insurance Companies Retail Banks

Managers and Private Banks

Asset Managers

Over 350 permanent staff